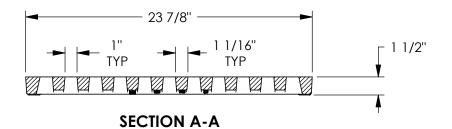

# 6953 Trench Grate





**SECTION B-B** 





Product Number 00695341

## **Design Features**

- -Materials Gray Iron (CL35B) -Design Load Heavy Duty -Open Area 91 SQ. INCHES -Coating
- Undipped
- $\checkmark$  Designates Machined Surface

Certification

- -ASTM A48 -AASHTO M306
- -Country of Origin: USA

**Estimated Weight** 

59.0 lbs.

## **Drawing Revision**

1/29/2004 Designer: SBB 1/27/2014 Revised By: DAE

### **Disclaimer**

Weights (lbs/kg), dimensions (inches/mm) and drawings provided for your guidance. We reserve the right to modify specifications without prior notice.

CONFIDENTIAL: This drawing is the property of EJ Group, Inc. and embodies confidential information, registered marks, patents, trade secret information, and/or know how that is the property of EJ Group, Inc. Copyright © 2011 EJ Group, Inc. All rights res