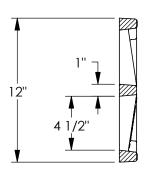

# 6953 Trench Grate





**SECTION B-B** 





Product Number 00695341

## **Design Features**

- -Materials Gray Iron (CL35B) -Design Load Heavy Duty -Open Area 91 SQ. INCHES -Coating
- Undipped
- $\checkmark$  Designates Machined Surface

Certification

- -ASTM A48 -AASHTO M306
- -Country of Origin: USA

**Estimated Weight** 

59.0 lbs.

## **Drawing Revision**

1/29/2004 Designer: SBB 1/27/2014 Revised By: DAE

### **Disclaimer**

Weights (lbs/kg), dimensions (inches/mm) and drawings provided for your guidance. We reserve the right to modify specifications without prior notice.

CONFIDENTIAL: This drawing is the property of EJ Group, Inc. and embodies confidential information, registered marks, patents, trade secret information, and/or know how that is the property of EJ Group, Inc. Copyright © 2011 EJ Group,