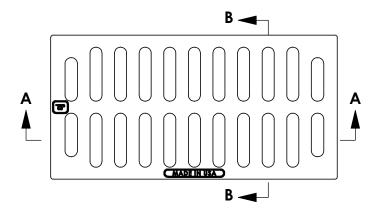

# 6953 Trench Grate





**SECTION B-B** 





Product Number 00695341

## **Design Features**

- -Materials Gray Iron (CL35B) -Design Load Heavy Duty -Open Area 91 SQ. INCHES -Coating
- Undipped
- $\checkmark$  Designates Machined Surface

Certification

- -ASTM A48 -AASHTO M306
- -Country of Origin: USA

**Estimated Weight** 

59.0 lbs.

## **Drawing Revision**

1/29/2004 Designer: SBB 1/27/2014 Revised By: DAE

### **Disclaimer**

Weights (lbs/kg), dimensions (inches/mm) and drawings provided for your guidance. We reserve the right to modify specifications without prior notice.

CONFIDENTIAL: This drawing is the property of EJ Group, Inc. and embodies confidential information, registered marks, patents, trade secret information, and/or know how that is the property of EJ Group, Inc. Copyright © 2011 EJ Grou